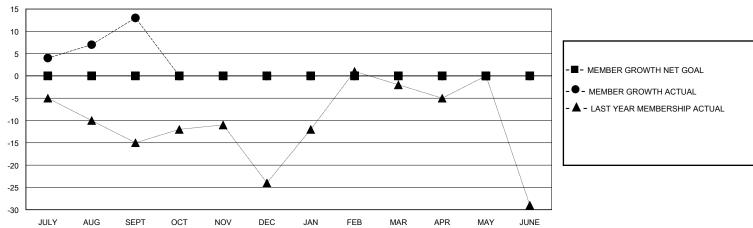

## GOALS AND ACTUAL MEMBERS CUMULATIVE

| DROPPED CLUBS: 1 |    | 18 CLUBS OF 71 ADDED 1 OR MORE | GENDER DISTRIBUTION        |               |     |
|------------------|----|--------------------------------|----------------------------|---------------|-----|
|                  |    | NEW MEMBERS                    | MALE                       | 725 (68.14%)  |     |
|                  |    |                                | FEMALE                     | 338 (31.77%)  |     |
| DROPPED MEMBERS  |    |                                |                            | , ,           |     |
| DECEASED         | 1  | CLICK HERE FOR CUMULATIVE      | TOTAL FAMILY UNIT MEMBERS  |               | 132 |
| CLUB CANCELLED   | 0  | MEMBERSHIP DATA                |                            | C DAVING HALF | 67  |
| OTHER 17         |    |                                | FAMILY MEMBERS PAYING HALF |               | 07  |
| TOTAL            | 18 |                                |                            |               |     |